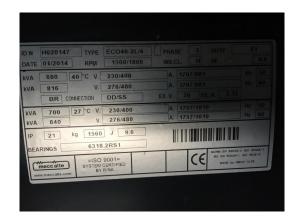

### MTU Notstromgenerator mit 12V1600G20F Engine 665 kVA

| Generating Set:           | stationary            | Gen Set:             | baseframe          |
|---------------------------|-----------------------|----------------------|--------------------|
| Technical Data Engine:    |                       |                      |                    |
| Engine Manufacturer:      | MTU                   | Engine Type:         | 12 V 1600 G 20 F   |
| Engine No.:               | 16701004182           | Engine Power:        | 558 KW             |
| Cooling:                  | water-cooled          | Starting:            | electrical 24 V DC |
| Rotation:                 | 1500 rpm              | Fuel:                | heating oil EN 590 |
| Technical Data Generator: |                       |                      |                    |
| Generator Manufacturer:   | Mecc Alte             | Gen Set:             | ECO 40-2L/4        |
| Gen No.:                  | H020147               | Gen Power:           | 663 kVA - 530 KW   |
| Voltage:                  | 400 / 231 Volt        | Power Factor:        | cos phi 0,8        |
| Rotation:                 | 1500 rpm              |                      |                    |
| Control Unit:             |                       |                      |                    |
| Setup:                    | wired on terminalbock | Functions:           |                    |
| Switch:                   |                       | Delivery:            |                    |
| Width ca. mm:             |                       | Depth ca. mm:        |                    |
| Height ca. mm:            |                       |                      |                    |
| Tank                      |                       |                      |                    |
| Setup:                    | external              |                      |                    |
| Width ca. mm:             |                       | Height ca. mm:       |                    |
| Depth ca. mm:             |                       | Capacity / Litre:    |                    |
| Dimensions of unit:       |                       |                      |                    |
| Length ca. mm:            | 3.600                 | Height ca. mm:       | 2.121              |
| Width ca. mm:             | 1.604                 | Weigth ca. KG:       | 4.700              |
| Usage:                    |                       |                      |                    |
| State:                    | as good as new        | year of manufacture: | sold               |
| time of delivery:         | ex work               | Price plus VAT in �: | on request:        |
| Operating Hours:          | 1                     |                      |                    |
| Location:                 | Verl - Germany        |                      |                    |
| Stock No:                 | 973                   | Reserved:            | nein / no          |