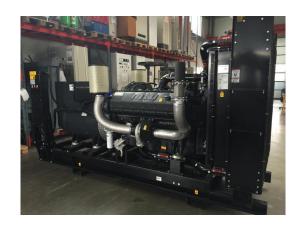

### MTU Notstromgenerator mit 12V1600G20F Engine 665 kVA

| Generating Set:           | stationary            | Gen Set:             | baseframe          |
|---------------------------|-----------------------|----------------------|--------------------|
| Technical Data Engine:    |                       |                      |                    |
| Engine Manufacturer:      | MTU                   | Engine Type:         | 12 V 1600 G 20 F   |
| Engine No.:               | 16701004182           | Engine Power:        | 558 KW             |
| Cooling:                  | water-cooled          | Starting:            | electrical 24 V DC |
| Rotation:                 | 1500 rpm              | Fuel:                | heating oil EN 590 |
| Technical Data Generator: |                       |                      |                    |
| Generator Manufacturer:   | Mecc Alte             | Gen Set:             | ECO 40-2L/4        |
| Gen No.:                  | H020147               | Gen Power:           | 663 kVA - 530 KW   |
| Voltage:                  | 400 / 231 Volt        | Power Factor:        | cos phi 0,8        |
| Rotation:                 | 1500 rpm              |                      |                    |
| Control Unit:             |                       |                      |                    |
| Setup:                    | wired on terminalbock | Functions:           |                    |
| Switch:                   |                       | Delivery:            |                    |
| Width ca. mm:             |                       | Depth ca. mm:        |                    |
| Height ca. mm:            |                       |                      |                    |
| Tank                      |                       |                      |                    |
| Setup:                    | external              |                      |                    |
| Width ca. mm:             |                       | Height ca. mm:       |                    |
| Depth ca. mm:             |                       | Capacity / Litre:    |                    |
| Dimensions of unit:       |                       |                      |                    |
| Length ca. mm:            | 3.600                 | Height ca. mm:       | 2.121              |
| Width ca. mm:             | 1.604                 | Weigth ca. KG:       | 4.700              |
| Usage:                    |                       |                      |                    |
| State:                    | as good as new        | year of manufacture: | sold               |
| time of delivery:         | ex work               | Price plus VAT in �: | on request:        |
| Operating Hours:          | 1                     |                      |                    |
| Location:                 | Verl - Germany        |                      |                    |
| Stock No:                 | 973                   | Reserved:            | nein / no          |

Delivery Contents:

Emergency power system Type: WA M 665 "G" as a skid frame unit with MTU 12V 1600 G20 F industrial diesel engine with electronic speed control and Pre-heating resistance with electric pump ( 230V ) and oil suction pump wired to a terminal strip .

Other additional features: 2 exhaust compensators

Additional information see data sheet WA - M 665 "G"

Product Images