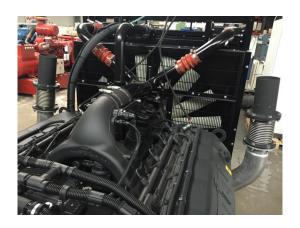

Delivery Contents:

Emergency power system Type: WA M 665 "G" as a skid frame unit with MTU 12V 1600 G20 F industrial diesel engine with electronic speed control and Pre-heating resistance with electric pump ( 230V ) and oil suction pump wired to a terminal strip .

Other additional features: 2 exhaust compensators

Additional information see data sheet WA - M 665 "G"

Product Images