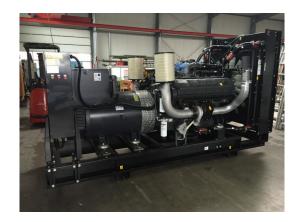

### MTU Notstromgenerator mit 12V1600G20F Engine 665 kVA

| Generating Set:           | stationary            | Gen Set:             | baseframe          |
|---------------------------|-----------------------|----------------------|--------------------|
| Technical Data Engine:    |                       |                      |                    |
| Engine Manufacturer:      | MTU                   | Engine Type:         | 12 V 1600 G 20 F   |
| Engine No.:               | 16701004182           | Engine Power:        | 558 KW             |
| Cooling:                  | water-cooled          | Starting:            | electrical 24 V DC |
| Rotation:                 | 1500 rpm              | Fuel:                | heating oil EN 590 |
| Technical Data Generator: |                       |                      |                    |
| Generator Manufacturer:   | Mecc Alte             | Gen Set:             | ECO 40-2L/4        |
| Gen No.:                  | H020147               | Gen Power:           | 663 kVA - 530 KW   |
| Voltage:                  | 400 / 231 Volt        | Power Factor:        | cos phi 0,8        |
| Rotation:                 | 1500 rpm              |                      |                    |
| Control Unit:             |                       |                      |                    |
| Setup:                    | wired on terminalbock | Functions:           |                    |
| Switch:                   |                       | Delivery:            |                    |
| Width ca. mm:             |                       | Depth ca. mm:        |                    |
| Height ca. mm:            |                       |                      |                    |
| Tank                      |                       |                      |                    |
| Setup:                    | external              |                      |                    |
| Width ca. mm:             |                       | Height ca. mm:       |                    |
| Depth ca. mm:             |                       | Capacity / Litre:    |                    |
| Dimensions of unit:       |                       |                      |                    |
| Length ca. mm:            | 3.600                 | Height ca. mm:       | 2.121              |
| Width ca. mm:             | 1.604                 | Weigth ca. KG:       | 4.700              |
| Usage:                    |                       |                      |                    |
| State:                    | as good as new        | year of manufacture: | sold               |
| time of delivery:         | ex work               | Price plus VAT in �: | on request:        |
| Operating Hours:          | 1                     |                      |                    |
| Location:                 | Verl - Germany        |                      |                    |
| Stock No:                 | 973                   | Reserved:            | nein / no          |

Delivery Contents:

Emergency power system Type: WA M 665 "G" as a skid frame unit with MTU 12V 1600 G20 F industrial diesel engine with electronic speed control and Pre-heating resistance with electric pump ( 230V ) and oil suction pump wired to a terminal strip .

Other additional features: 2 exhaust compensators

Additional information see data sheet WA - M 665 "G"

Product Images