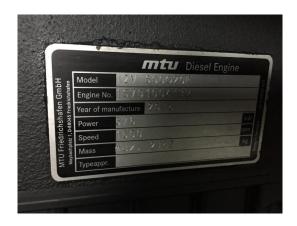

### MTU Notstromgenerator mit 12V1600G20F Engine 665 kVA

| Generating Set:           | stationary            | Gen Set:             | baseframe          |
|---------------------------|-----------------------|----------------------|--------------------|
| Technical Data Engine:    |                       |                      |                    |
| Engine Manufacturer:      | MTU                   | Engine Type:         | 12 V 1600 G 20 F   |
| Engine No.:               | 16701004182           | Engine Power:        | 558 KW             |
| Cooling:                  | water-cooled          | Starting:            | electrical 24 V DC |
| Rotation:                 | 1500 rpm              | Fuel:                | heating oil EN 590 |
| Technical Data Generator: |                       |                      |                    |
| Generator Manufacturer:   | Mecc Alte             | Gen Set:             | ECO 40-2L/4        |
| Gen No.:                  | H020147               | Gen Power:           | 663 kVA - 530 KW   |
| Voltage:                  | 400 / 231 Volt        | Power Factor:        | cos phi 0,8        |
| Rotation:                 | 1500 rpm              |                      |                    |
| Control Unit:             |                       |                      |                    |
| Setup:                    | wired on terminalbock | Functions:           |                    |
| Switch:                   |                       | Delivery:            |                    |
| Width ca. mm:             |                       | Depth ca. mm:        |                    |
| Height ca. mm:            |                       |                      |                    |
| Tank                      |                       |                      |                    |
| Setup:                    | external              |                      |                    |
| Width ca. mm:             |                       | Height ca. mm:       |                    |
| Depth ca. mm:             |                       | Capacity / Litre:    |                    |
| Dimensions of unit:       |                       |                      |                    |
| Length ca. mm:            | 3.600                 | Height ca. mm:       | 2.121              |
| Width ca. mm:             | 1.604                 | Weigth ca. KG:       | 4.700              |
| Usage:                    |                       |                      |                    |
| State:                    | as good as new        | year of manufacture: | sold               |
| time of delivery:         | ex work               | Price plus VAT in �: | on request:        |
| Operating Hours:          | 1                     |                      |                    |
| Location:                 | Verl - Germany        |                      |                    |
| Stock No:                 | 973                   | Reserved:            | nein / no          |