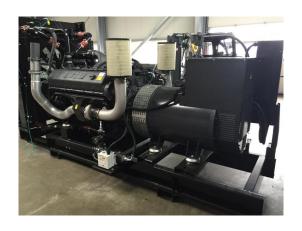

### MTU Notstromgenerator mit 12V1600G20F Engine 665 kVA

| Generating Set:           | stationary            | Gen Set:             | baseframe          |
|---------------------------|-----------------------|----------------------|--------------------|
| Technical Data Engine:    |                       |                      |                    |
| Engine Manufacturer:      | MTU                   | Engine Type:         | 12 V 1600 G 20 F   |
| Engine No.:               | 16701004182           | Engine Power:        | 558 KW             |
| Cooling:                  | water-cooled          | Starting:            | electrical 24 V DC |
| Rotation:                 | 1500 rpm              | Fuel:                | heating oil EN 590 |
| Technical Data Generator: |                       |                      |                    |
| Generator Manufacturer:   | Mecc Alte             | Gen Set:             | ECO 40-2L/4        |
| Gen No.:                  | H020147               | Gen Power:           | 663 kVA - 530 KW   |
| Voltage:                  | 400 / 231 Volt        | Power Factor:        | cos phi 0,8        |
| Rotation:                 | 1500 rpm              |                      |                    |
| Control Unit:             |                       |                      |                    |
| Setup:                    | wired on terminalbock | Functions:           |                    |
| Switch:                   |                       | Delivery:            |                    |
| Width ca. mm:             |                       | Depth ca. mm:        |                    |
| Height ca. mm:            |                       |                      |                    |
| Tank                      |                       |                      |                    |
| Setup:                    | external              |                      |                    |
| Width ca. mm:             |                       | Height ca. mm:       |                    |
| Depth ca. mm:             |                       | Capacity / Litre:    |                    |
| Dimensions of unit:       |                       |                      |                    |
| Length ca. mm:            | 3.600                 | Height ca. mm:       | 2.121              |
| Width ca. mm:             | 1.604                 | Weigth ca. KG:       | 4.700              |
| Usage:                    |                       |                      |                    |
| State:                    | as good as new        | year of manufacture: | sold               |
| time of delivery:         | ex work               | Price plus VAT in �: | on request:        |
| Operating Hours:          | 1                     |                      |                    |
| Location:                 | Verl - Germany        |                      |                    |
| Stock No:                 | 973                   | Reserved:            | nein / no          |

Delivery Contents:

Emergency power system Type: WA M 665 "G" as a skid frame unit with MTU 12V 1600 G20 F industrial diesel engine with electronic speed control and Pre-heating resistance with electric pump ( 230V ) and oil suction pump wired to a terminal strip .

Other additional features: 2 exhaust compensators

Additional information see data sheet WA - M 665 "G"

Product Images