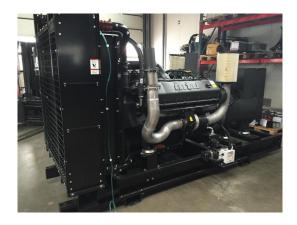

### MTU Notstromgenerator mit 12V1600G20F Engine 665 kVA

| Generating Set:           | stationary            | Gen Set:             | baseframe          |
|---------------------------|-----------------------|----------------------|--------------------|
| Technical Data Engine:    |                       |                      |                    |
| Engine Manufacturer:      | MTU                   | Engine Type:         | 12 V 1600 G 20 F   |
| Engine No.:               | 16701004182           | Engine Power:        | 558 KW             |
| Cooling:                  | water-cooled          | Starting:            | electrical 24 V DC |
| Rotation:                 | 1500 rpm              | Fuel:                | heating oil EN 590 |
| Technical Data Generator: |                       |                      |                    |
| Generator Manufacturer:   | Mecc Alte             | Gen Set:             | ECO 40-2L/4        |
| Gen No.:                  | H020147               | Gen Power:           | 663 kVA - 530 KW   |
| Voltage:                  | 400 / 231 Volt        | Power Factor:        | cos phi 0,8        |
| Rotation:                 | 1500 rpm              |                      |                    |
| Control Unit:             |                       |                      |                    |
| Setup:                    | wired on terminalbock | Functions:           |                    |
| Switch:                   |                       | Delivery:            |                    |
| Width ca. mm:             |                       | Depth ca. mm:        |                    |
| Height ca. mm:            |                       |                      |                    |
| Tank                      |                       |                      |                    |
| Setup:                    | external              |                      |                    |
| Width ca. mm:             |                       | Height ca. mm:       |                    |
| Depth ca. mm:             |                       | Capacity / Litre:    |                    |
| Dimensions of unit:       |                       |                      |                    |
| Length ca. mm:            | 3.600                 | Height ca. mm:       | 2.121              |
| Width ca. mm:             | 1.604                 | Weigth ca. KG:       | 4.700              |
| Usage:                    |                       |                      |                    |
| State:                    | as good as new        | year of manufacture: | sold               |
| time of delivery:         | ex work               | Price plus VAT in �: | on request:        |
| Operating Hours:          | 1                     |                      |                    |
| Location:                 | Verl - Germany        |                      |                    |
| Stock No:                 | 973                   | Reserved:            | nein / no          |

Delivery Contents:

Emergency power system Type: WA M 665 "G" as a skid frame unit with MTU 12V 1600 G20 F industrial diesel engine with electronic speed control and Pre-heating resistance with electric pump ( 230V ) and oil suction pump wired to a terminal strip .

Other additional features: 2 exhaust compensators

Additional information see data sheet WA - M 665 "G"

Product Images